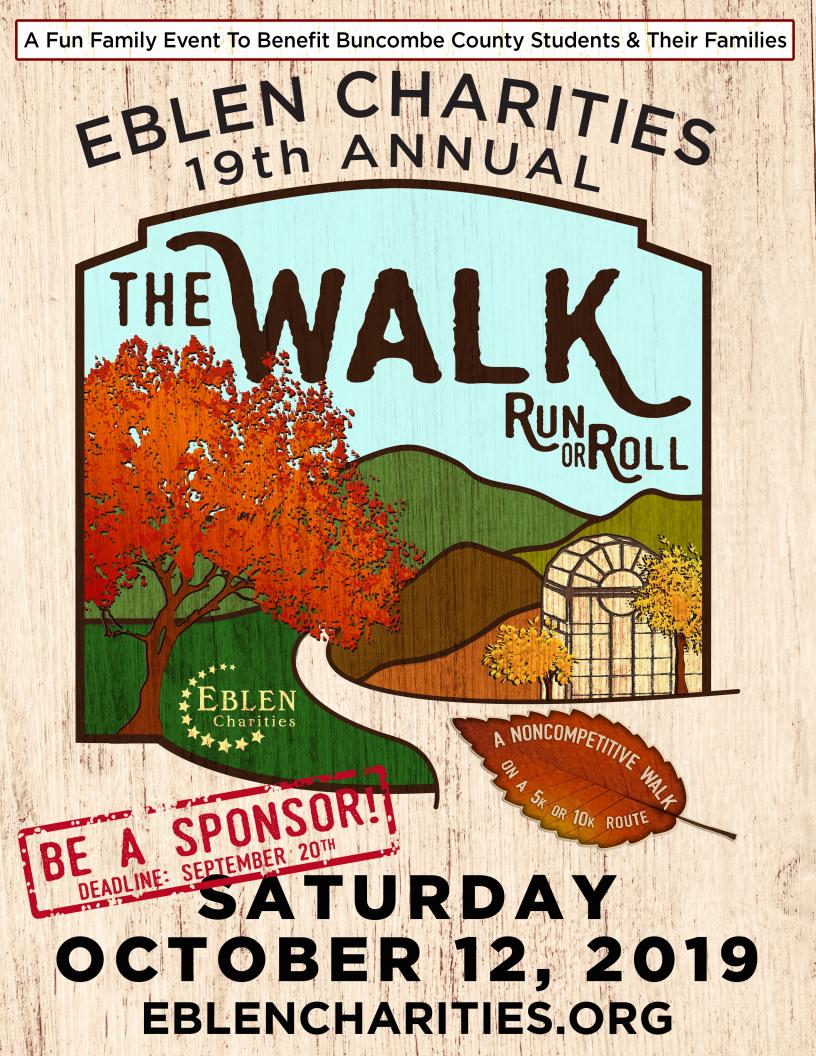

# 2019 EBLEN CHARITIES WALK, RUNORROLL 50R10K OCTOBER 12, 2019

#### What:

A non-competitive 5K/10K Walk/Run/Roll designed to raise funds for Eblen Charities, a western North Carolina non-profit organization.

EBLEN

Charities

#### When:

Saturday, October 12, 2019

#### Where:

Asheville-Buncombe Technical Community College 340 Victoria Road Asheville NC 28801